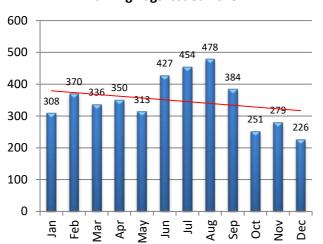

# **PARKING TICKET SUMMARY**

| <b>Total Issued</b> | Jan | Feb | Mar | Apr | May | Jun | Jul | Aug | Sep | Oct | Nov | Dec | YTD  |
|---------------------|-----|-----|-----|-----|-----|-----|-----|-----|-----|-----|-----|-----|------|
| 2019                | 308 | 370 | 336 | 350 | 313 | 427 | 454 | 478 | 384 | 251 | 279 | 226 | 4176 |
| 2020                | 267 | 209 | 115 | 7   |     |     |     |     |     |     |     |     | 598  |