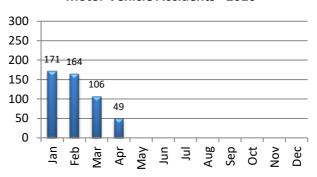

## **MOTOR VEHICLE ACTIVITY**

| <b>MV Accidents</b> | Jan | Feb | Mar | Apr | May | Jun | Jul | Aug | Sep | Oct | Nov | Dec | YTD   |
|---------------------|-----|-----|-----|-----|-----|-----|-----|-----|-----|-----|-----|-----|-------|
| 2019                | 188 | 179 | 208 | 219 | 216 | 222 | 238 | 189 | 226 | 226 | 237 | 249 | 2,597 |
| 2020                | 171 | 164 | 106 | 49  |     |     |     |     |     |     |     |     | 490   |

#### **Motor Vehicle Accidents - 2020**

| MV Enforcement     | Jan | Feb | Mar | Apr | May | Jun | Jul | Aug  | Sep | Oct | Nov | Dec | YTD   |
|--------------------|-----|-----|-----|-----|-----|-----|-----|------|-----|-----|-----|-----|-------|
| Warnings - 2019    | 328 | 325 | 310 | 254 | 273 | 223 | 269 | 353  | 294 | 328 | 278 | 222 | 3,457 |
| 2020               | 438 | 305 | 109 | 4   |     |     |     |      |     |     |     |     | 856   |
|                    |     |     |     |     |     |     |     |      |     |     |     |     |       |
| Infractions - 2019 | 317 | 290 | 315 | 575 | 367 | 171 | 279 | 675  | 199 | 249 | 258 | 103 | 3,798 |
| 2020               | 220 | 125 | 24  | 3   |     |     |     |      |     |     |     |     | 372   |
|                    |     |     |     |     |     |     |     |      |     |     |     |     |       |
| Misdemeanor - 2019 | 65  | 55  | 48  | 46  | 53  | 42  | 37  | 59   | 29  | 25  | 33  | 24  | 516   |
| 2020               | 34  | 18  | 14  | 0   |     |     |     |      |     |     |     |     | 66    |
|                    |     |     |     |     |     |     |     |      |     |     |     |     |       |
| Custodial - 2019   | 13  | 12  | 7   | 9   | 6   | 13  | 8   | 9    | 8   | 8   | 5   | 6   | 104   |
| 2020               | 5   | 5   | 2   | 0   |     |     |     |      |     |     |     |     | 12    |
|                    |     |     |     |     |     |     |     |      |     |     |     |     |       |
| DUI Arrests - 2019 | 9   | 5   | 6   | 8   | 5   | 9   | 3   | 9    | 6   | 8   | 9   | 10  | 87    |
| 2020               | 4   | 7   | 4   | 1   |     |     |     |      |     |     |     |     | 16    |
|                    |     |     |     |     |     |     |     |      |     |     |     |     |       |
| MV Contacts - 2019 | 732 | 690 | 693 | 885 | 706 | 449 | 598 | 1105 | 537 | 618 | 583 | 352 | 7,948 |
| 2020               | 704 | 460 | 159 | 11  |     |     |     |      |     |     |     |     | 1,334 |