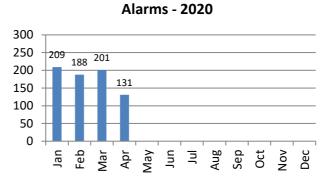

## **ALARM RESPONSE SUMMARY**

| <b>Total Alarms</b> | Jan | Feb | Mar | Apr | May | Jun | Jul | Aug | Sep | Oct | Nov | Dec | YTD   |
|---------------------|-----|-----|-----|-----|-----|-----|-----|-----|-----|-----|-----|-----|-------|
| 2019                | 243 | 214 | 227 | 232 | 253 | 261 | 274 | 285 | 216 | 204 | 250 | 255 | 2,914 |
| 2020                | 209 | 188 | 201 | 131 |     |     |     |     |     |     |     |     | 729   |