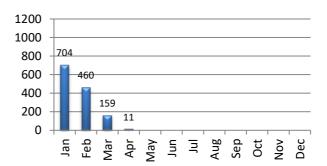

## MV Contacts - 2020

#### **Motor Vehicle Accidents - 2020**

| MV Enforcement     | Jan | Feb | Mar | Apr | May | Jun | Jul | Aug  | Sep | Oct | Nov | Dec | YTD   |
|--------------------|-----|-----|-----|-----|-----|-----|-----|------|-----|-----|-----|-----|-------|
| Warnings - 2019    | 328 | 325 | 310 | 254 | 273 | 223 | 269 | 353  | 294 | 328 | 278 | 222 | 3,457 |
| 2020               | 438 | 305 | 109 | 4   |     |     |     |      |     |     |     |     | 856   |
|                    |     |     |     |     |     |     |     |      |     |     |     |     |       |
| Infractions - 2019 | 317 | 290 | 315 | 575 | 367 | 171 | 279 | 675  | 199 | 249 | 258 | 103 | 3,798 |
| 2020               | 220 | 125 | 24  | 3   |     |     |     |      |     |     |     |     | 372   |
|                    |     |     |     |     |     |     |     |      |     |     |     |     |       |
| Misdemeanor - 2019 | 65  | 55  | 48  | 46  | 53  | 42  | 37  | 59   | 29  | 25  | 33  | 24  | 516   |
| 2020               | 34  | 18  | 14  | 0   |     |     |     |      |     |     |     |     | 66    |
|                    |     |     |     |     |     |     |     |      |     |     |     |     |       |
| Custodial - 2019   | 13  | 12  | 7   | 9   | 6   | 13  | 8   | 9    | 8   | 8   | 5   | 6   | 104   |
| 2020               | 5   | 5   | 2   | 0   |     |     |     |      |     |     |     |     | 12    |
|                    |     |     |     |     |     |     |     |      |     |     |     |     |       |
| DUI Arrests - 2019 | 9   | 5   | 6   | 8   | 5   | 9   | 3   | 9    | 6   | 8   | 9   | 10  | 87    |
| 2020               | 4   | 7   | 4   | 1   |     |     |     |      |     |     |     |     | 16    |
|                    |     |     |     |     |     |     |     |      |     |     |     |     |       |
| MV Contacts - 2019 | 732 | 690 | 693 | 885 | 706 | 449 | 598 | 1105 | 537 | 618 | 583 | 352 | 7,948 |
| 2020               | 704 | 460 | 159 | 11  |     |     |     |      |     |     |     |     | 1,334 |