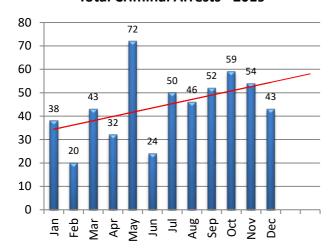

## **Total Criminal Arrests - 2020**

| <b>Domestic Violence Arrests</b> | Jan | Feb | Mar | Apr | May | Jun | Jul | Aug | Sep | Oct | Nov | Dec | YTD |
|----------------------------------|-----|-----|-----|-----|-----|-----|-----|-----|-----|-----|-----|-----|-----|
| 2020                             | 8   | 6   | 9   | 2   |     |     |     |     |     |     |     |     | 25  |

# **CRIMINAL ARREST SUMMARY**

| <b>Criminal Arrests by Month</b> | Jan | Feb | Mar | Apr | May | Jun | Jul | Aug | Sep | Oct | Nov | Dec | YTD |
|----------------------------------|-----|-----|-----|-----|-----|-----|-----|-----|-----|-----|-----|-----|-----|
| <b>Larceny</b> - 2019            | 26  | 7   | 28  | 23  | 46  | 19  | 31  | 33  | 34  | 44  | 37  | 32  | 360 |
| 2020                             | 46  | 52  | 32  | 6   |     |     |     |     |     |     |     |     | 136 |
|                                  |     |     |     |     |     |     |     |     |     |     |     |     |     |
| Vandalism - 2019                 | 3   | 1   | 1   | 0   | 10  | 1   | 1   | 1   | 1   | 1   | 1   | 2   | 23  |
| 2020                             | 2   | 3   | 10  | 4   |     |     |     |     |     |     |     |     | 19  |
|                                  |     |     |     |     |     |     |     |     |     |     |     |     |     |
| MV Theft / Attempt -2019         | 0   | 1   | 0   | 0   | 0   | 0   | 1   | 0   | 1   | 0   | 0   | 0   | 3   |
| 2020                             | 1   | 0   | 0   | 0   |     |     |     |     |     |     |     |     | 1   |
|                                  |     |     |     |     |     |     |     |     |     |     |     |     |     |
| Burglary / Attempt - 2019        | 6   | 9   | 8   | 1   | 8   | 0   | 10  | 3   | 11  | 8   | 5   | 6   | 75  |
| 2020                             | 12  | 7   | 1   | 2   |     |     |     |     |     |     |     |     | 22  |
| •                                |     |     |     |     |     |     |     |     |     |     |     |     |     |
| <b>Assault</b> - 2019            | 3   | 2   | 5   | 6   | 5   | 4   | 5   | 5   | 3   | 6   | 11  | 3   | 58  |
| 2020                             | 2   | 6   | 2   | 1   |     |     |     |     |     |     |     |     | 11  |
|                                  |     |     |     |     |     |     |     |     |     |     |     |     |     |
| <b>Robbery</b> - 2019            | 0   | 0   | 1   | 2   | 3   | 0   | 2   | 4   | 2   | 0   | 0   | 0   | 14  |
| 2020                             | 1   | 0   | 0   | 0   |     |     |     |     |     |     |     |     | 1   |
|                                  |     |     |     |     |     |     |     |     |     |     |     |     |     |
| 2019                             | 38  | 20  | 43  | 32  | 72  | 24  | 50  | 46  | 52  | 59  | 54  | 43  | 533 |
| 2020                             | 64  | 68  | 45  | 13  | 0   | 0   | 0   | 0   | 0   | 0   | 0   | 0   | 190 |