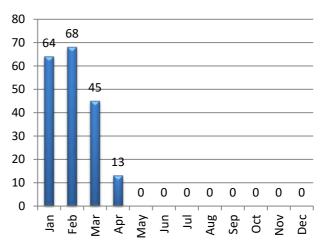

## **Total Criminal Arrests - 2019**

## **Total Criminal Arrests - 2020**

| <b>Domestic Violence Arrests</b> | Jan | Feb | Mar | Apr | May | Jun | Jul | Aug | Sep | Oct | Nov | Dec | YTD |
|----------------------------------|-----|-----|-----|-----|-----|-----|-----|-----|-----|-----|-----|-----|-----|
| 2020                             | 8   | 6   | 9   | 2   |     |     |     |     |     |     |     |     | 25  |