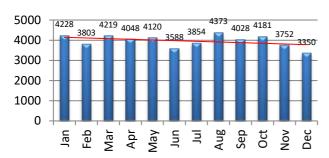

# **TOTAL CALLS FOR SERVICE**

| Calls for Service | Jan  | Feb  | Mar  | Apr  | May  | Jun  | Jul  | Aug  | Sep  | Oct  | Nov  | Dec  | YTD    |
|-------------------|------|------|------|------|------|------|------|------|------|------|------|------|--------|
| 2019              | 4228 | 3803 | 4219 | 4048 | 4120 | 3588 | 3854 | 4373 | 4028 | 4181 | 3752 | 3350 | 47,544 |
| 2020              | 3807 | 3416 | 3266 | 4075 |      |      |      |      |      |      |      |      | 14,564 |