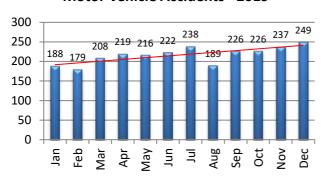

## **MOTOR VEHICLE ACTIVITY**

| <b>MV Accidents</b> | Jan | Feb | Mar | Apr | May | Jun | Jul | Aug | Sep | Oct | Nov | Dec | YTD   |
|---------------------|-----|-----|-----|-----|-----|-----|-----|-----|-----|-----|-----|-----|-------|
| 2019                | 188 | 179 | 208 | 219 | 216 | 222 | 238 | 189 | 226 | 226 | 237 | 249 | 2,597 |
| 2020                | 171 | 164 | 106 | 49  |     |     |     |     |     |     |     |     | 490   |