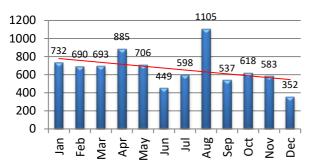

#### **Motor Vehicle Accidents - 2020**

| MV Enforcement     | Jan | Feb | Mar | Apr | May | Jun | Jul | Aug  | Sep | Oct | Nov | Dec | YTD   |
|--------------------|-----|-----|-----|-----|-----|-----|-----|------|-----|-----|-----|-----|-------|
| Warnings - 2019    | 328 | 325 | 310 | 254 | 273 | 223 | 269 | 353  | 294 | 328 | 278 | 222 | 3,457 |
| 2020               | 438 | 305 | 109 | 4   |     |     |     |      |     |     |     |     | 856   |
|                    |     |     |     |     |     |     |     |      |     |     |     |     |       |
| Infractions - 2019 | 317 | 290 | 315 | 575 | 367 | 171 | 279 | 675  | 199 | 249 | 258 | 103 | 3,798 |
| 2020               | 220 | 125 | 24  | 3   |     |     |     |      |     |     |     |     | 372   |
|                    |     |     |     |     |     |     |     |      |     |     |     |     |       |
| Misdemeanor - 2019 | 65  | 55  | 48  | 46  | 53  | 42  | 37  | 59   | 29  | 25  | 33  | 24  | 516   |
| 2020               | 34  | 18  | 14  | 0   |     |     |     |      |     |     |     |     | 66    |
|                    |     |     |     |     |     |     |     |      |     |     |     |     |       |
| Custodial - 2019   | 13  | 12  | 7   | 9   | 6   | 13  | 8   | 9    | 8   | 8   | 5   | 6   | 104   |
| 2020               | 5   | 5   | 2   | 0   |     |     |     |      |     |     |     |     | 12    |
|                    |     |     |     |     |     |     |     |      |     |     |     |     |       |
| DUI Arrests - 2019 | 9   | 5   | 6   | 8   | 5   | 9   | 3   | 9    | 6   | 8   | 9   | 10  | 87    |
| 2020               | 4   | 7   | 4   | 1   |     |     |     |      |     |     |     |     | 16    |
|                    |     |     |     |     |     |     |     |      |     |     |     |     |       |
| MV Contacts - 2019 | 732 | 690 | 693 | 885 | 706 | 449 | 598 | 1105 | 537 | 618 | 583 | 352 | 7,948 |
| 2020               | 704 | 460 | 159 | 11  |     |     |     |      |     |     |     |     | 1,334 |