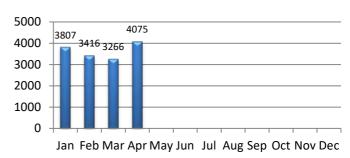

# **TOTAL CALLS FOR SERVICE**

| Calls for Service | Jan  | Feb  | Mar  | Apr  | May  | Jun  | Jul  | Aug  | Sep  | Oct  | Nov  | Dec  | YTD    |
|-------------------|------|------|------|------|------|------|------|------|------|------|------|------|--------|
| 2019              | 4228 | 3803 | 4219 | 4048 | 4120 | 3588 | 3854 | 4373 | 4028 | 4181 | 3752 | 3350 | 47,544 |
| 2020              | 3807 | 3416 | 3266 | 4075 |      |      |      |      |      |      |      |      | 14,564 |