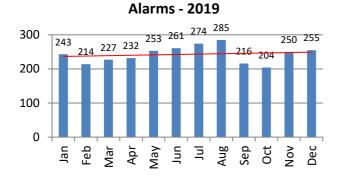

## **ALARM RESPONSE SUMMARY**

| <b>Total Alarms</b> | Jan | Feb | Mar | Apr | May | Jun | Jul | Aug | Sep | Oct | Nov | Dec | YTD   |
|---------------------|-----|-----|-----|-----|-----|-----|-----|-----|-----|-----|-----|-----|-------|
| 2019                | 243 | 214 | 227 | 232 | 253 | 261 | 274 | 285 | 216 | 204 | 250 | 255 | 2,914 |
| 2020                | 209 | 188 | 201 | 131 |     |     |     |     |     |     |     |     | 729   |