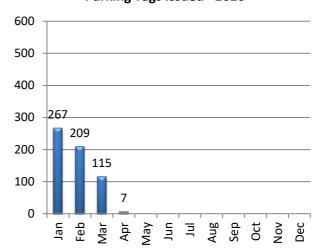

## Parking Tags Issued - 2020

# **PARKING TICKET SUMMARY**

| <b>Total Issued</b> | Jan | Feb | Mar | Apr | May | Jun | Jul | Aug | Sep | Oct | Nov | Dec | YTD  |
|---------------------|-----|-----|-----|-----|-----|-----|-----|-----|-----|-----|-----|-----|------|
| 2019                | 308 | 370 | 336 | 350 | 313 | 427 | 454 | 478 | 384 | 251 | 279 | 226 | 4176 |
| 2020                | 267 | 209 | 115 | 7   |     |     |     |     |     |     |     |     | 598  |